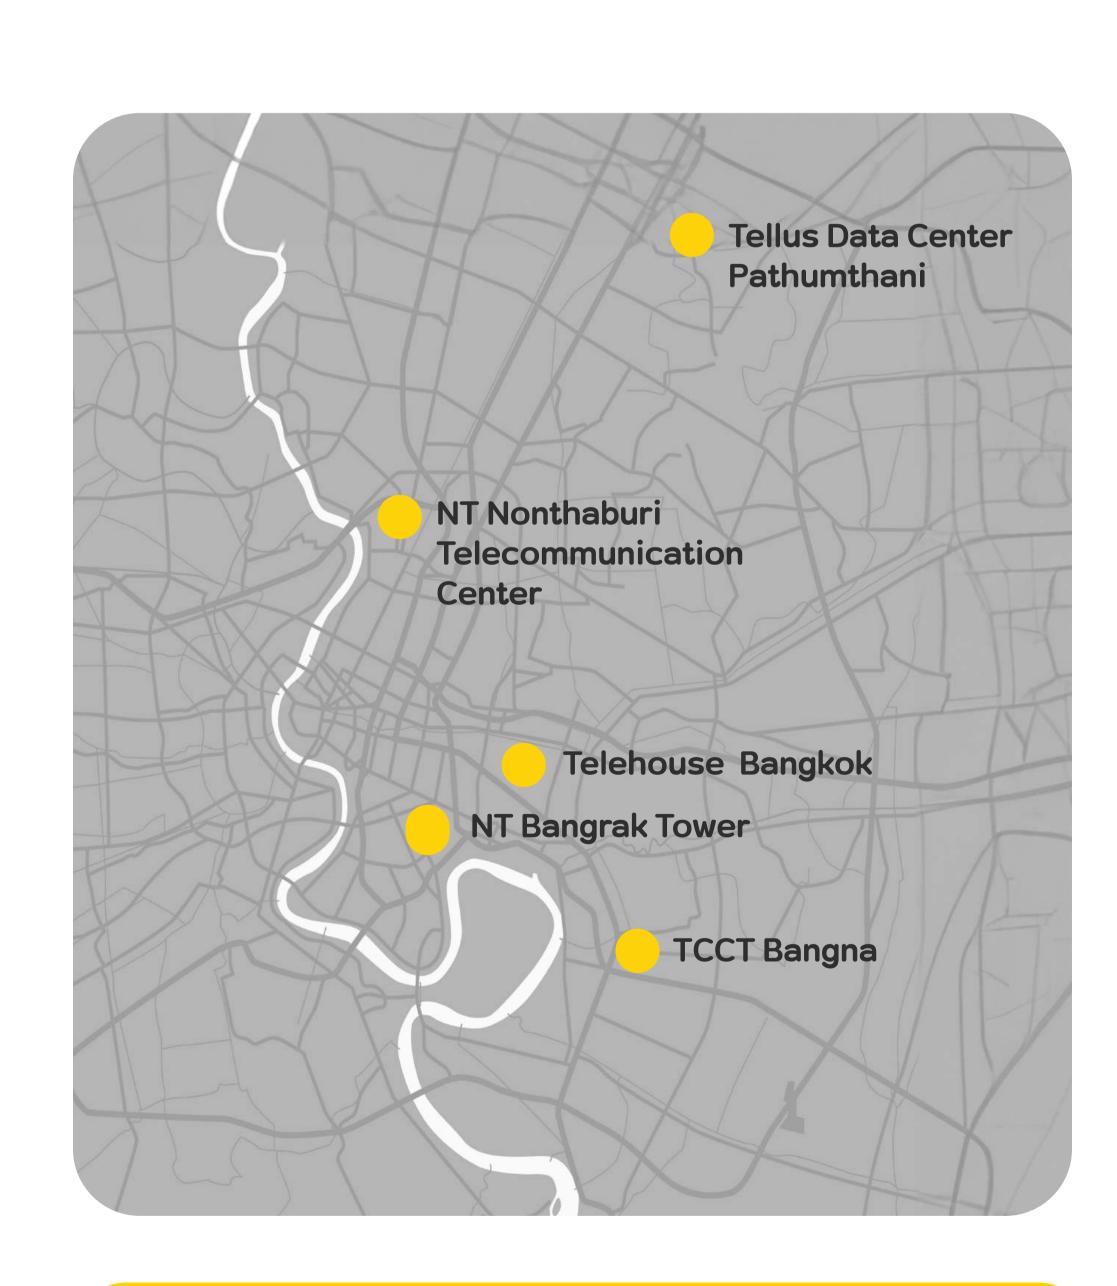

# Thailand IX Internet Exchange Locations

TH-IX provides Neutral Internet Exchange service with the state-ofthe-art Layer-2 switching platforms. Connecting your business to our ever growing and evolving peering members with 4 of our data centers.

- NT Bangrak Tower
- NT Nonthaburi Telecommunication Center
- Telehouse Bangkok
- **TCCT Bangna**
- Tellus Data Center Pathumthani