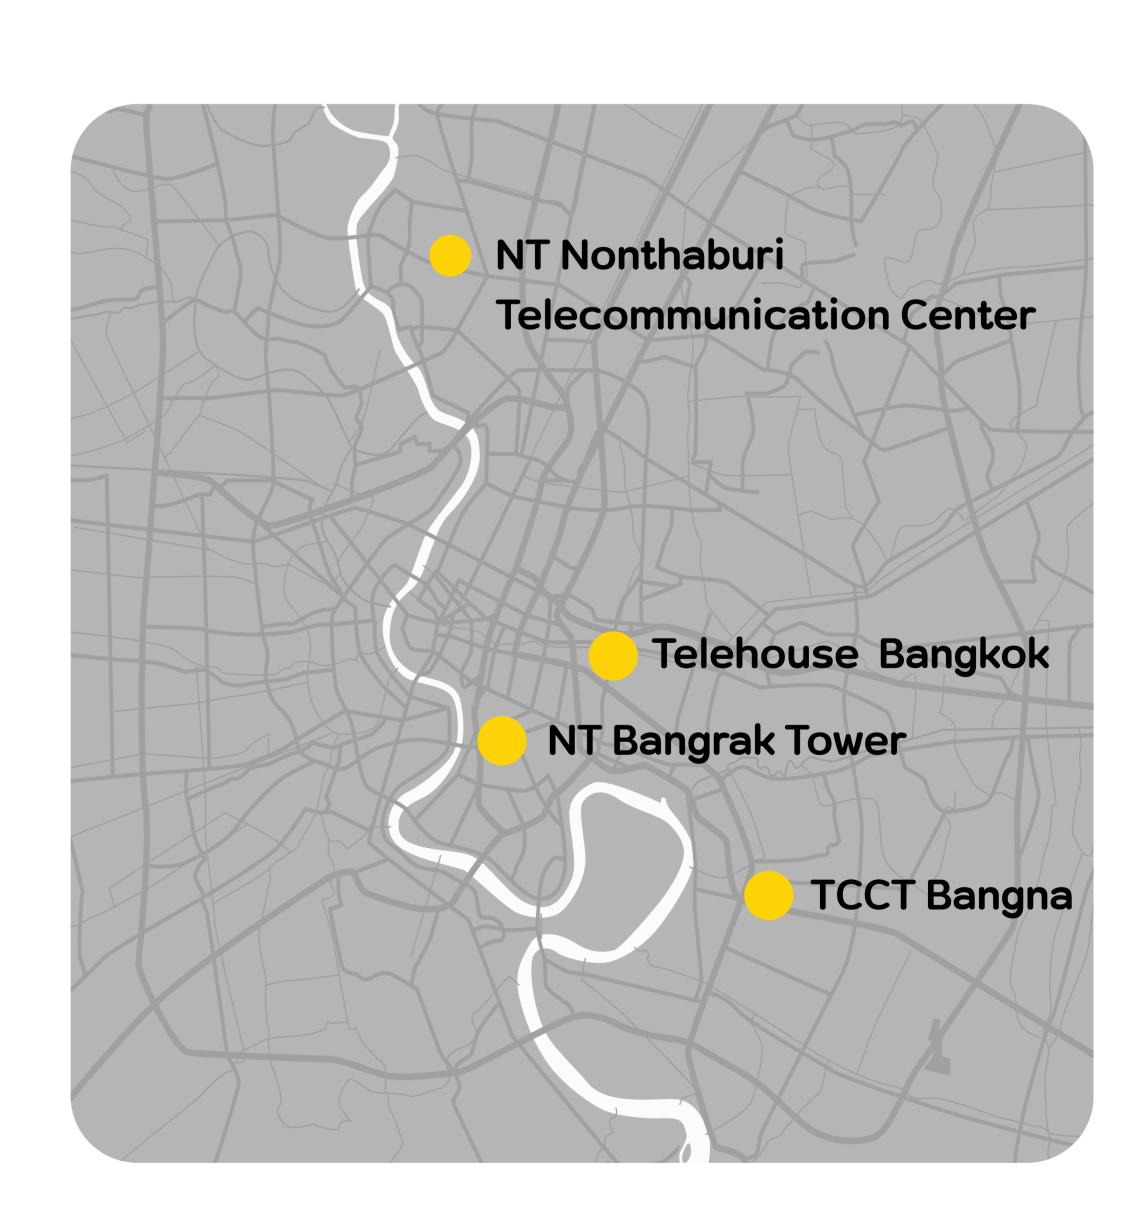

## Thailand IX Internet Exchange Locations

TH-IX provides Neutral Internet Exchange service with the state-ofthe-art Layer-2 switching platforms. Connecting your business to our ever growing and evolving peering members with 4 of our data centers.

- NT Bangrak Tower
- NT Nonthaburi Telecommunication Center
- Telehouse Bangkok
- **TCCT Bangna**