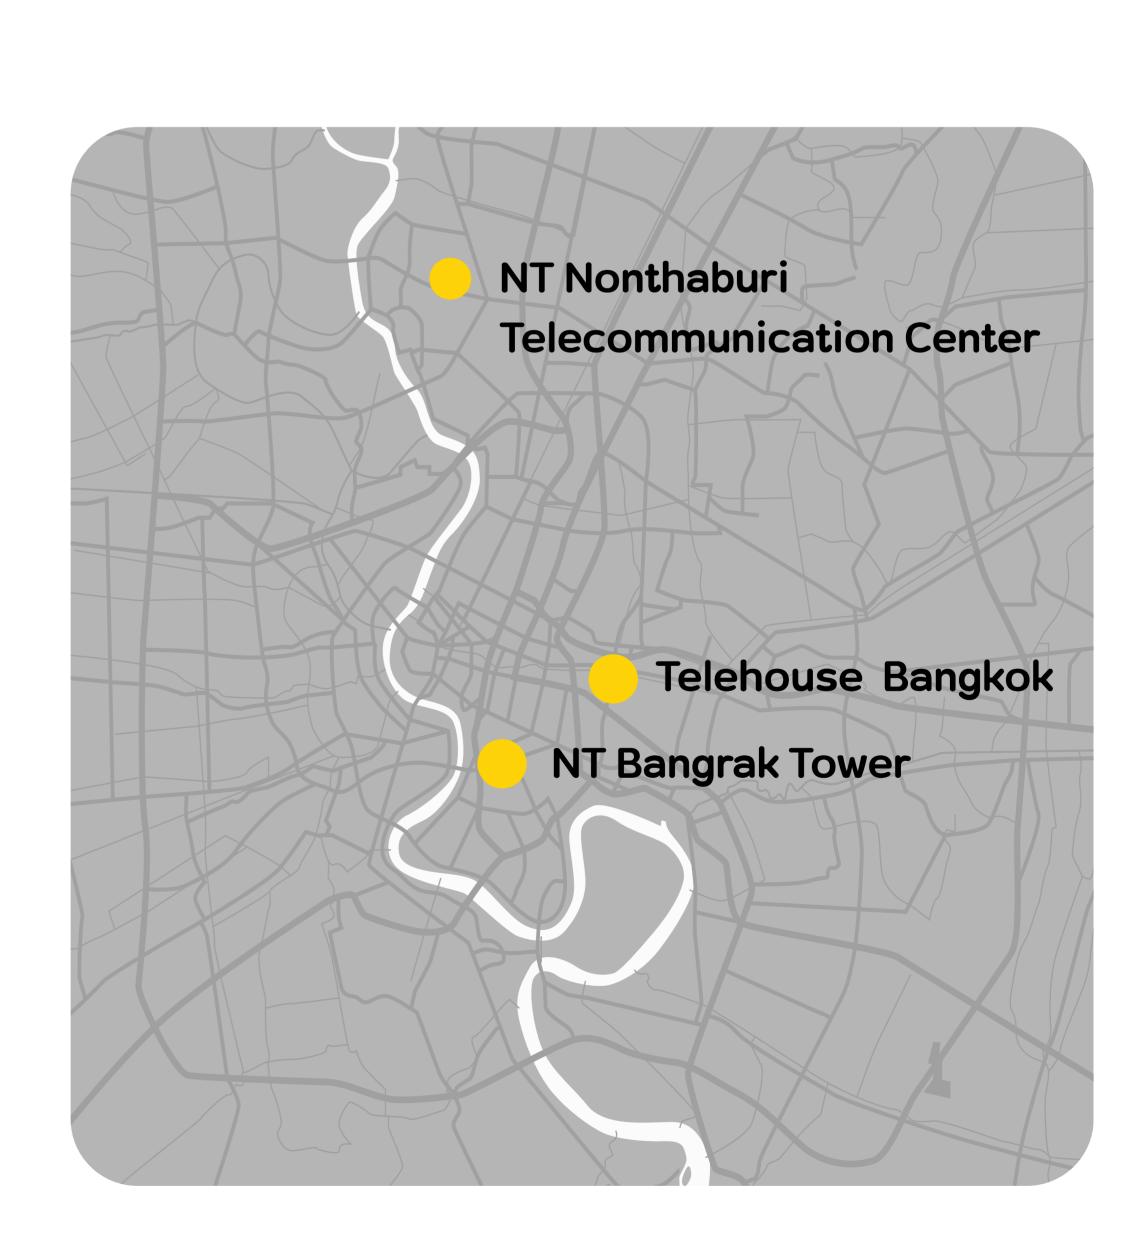

# Thailand IX Internet Exchange Locations

TH-IX provides Neutral Internet
Exchange service with the state-ofthe-art Layer-2 switching platforms.
Connecting your business to our ever
growing and evolving peering
members with 3 of our data centers.

- NT Bangrak Tower
- NT Nonthaburi TelecommunicationCenter
- Telehouse Bangkok